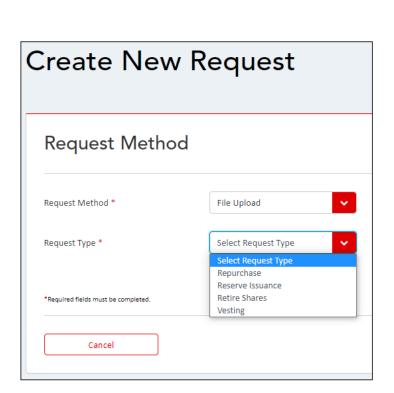

#### File Upload

- Repurchase
- Reserve Issuance
- Retire Shares
- Vesting

### File Upload

- Select Request Type
- Templates available to download
- Enter details
- Drag & Drop or Select Files to upload
- Click Next