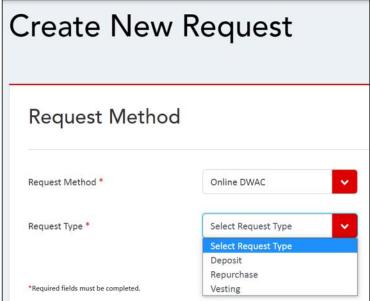

#### **Online DWAC**

- Deposit
- Repurchase
- Vesting

#### **Online DWAC**

- Select Request Type
- Enter Share Information,
- Debit and Credit Information,
- Click Next