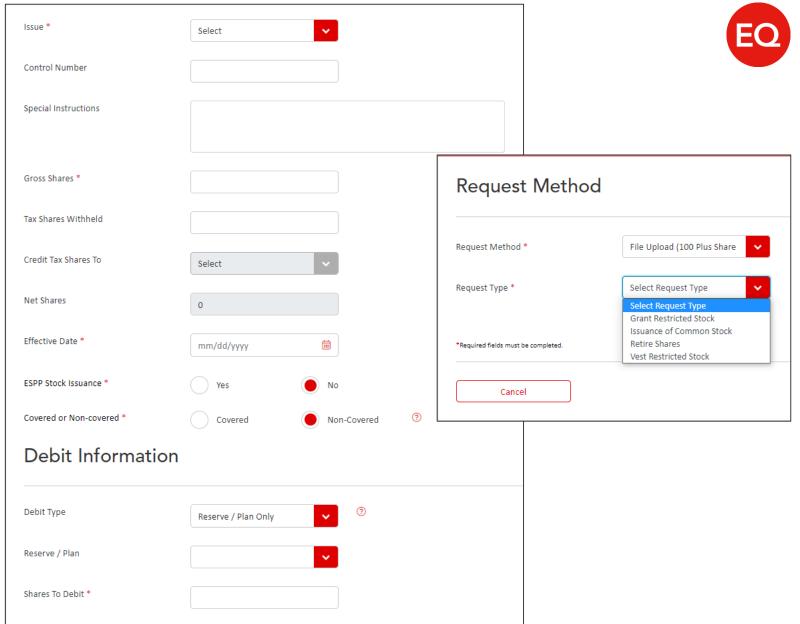

#### File Upload 100+

- Grant Restricted Stock
- Issuance of Common Stock
- Retire Shares
- Vest Restricted Stock

#### File Upload 100+

- Select Request Type
- Templates available to download
- Enter details
- Drag & Drop or Select Files to upload
- Click Next
- Your Relationship
   Management team receives email notification of your request