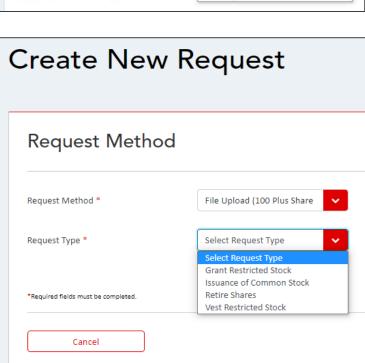

#### File Upload 100+

- Grant Restricted Stock
- Issuance of Common Stock
- Retire Shares
- Vest Restricted Stock

#### File Upload 100+

- Select Request Type
- Templates available to download
- Enter details
- Drag & Drop or Select Files to upload
- Click Next
- Your Relationship
   Management team receives email notification of your request