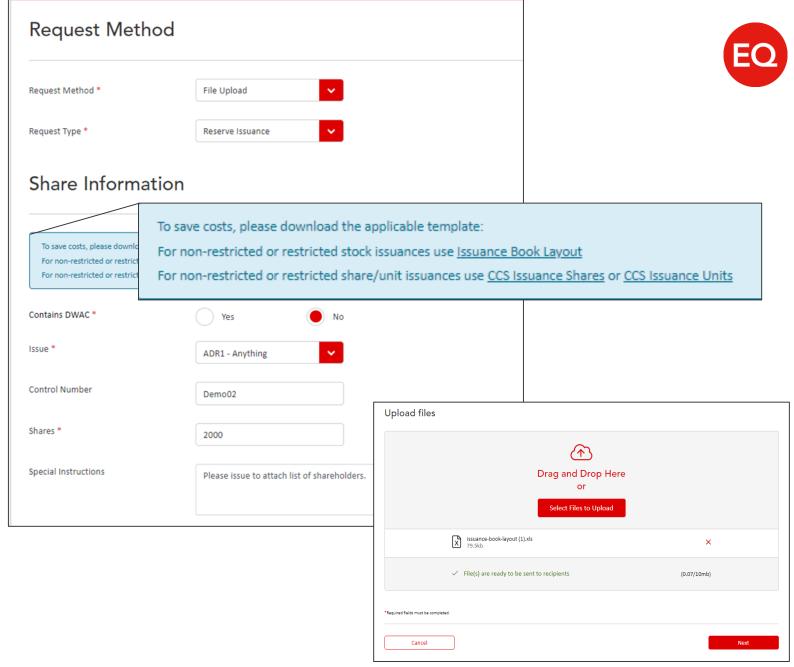

#### File Upload

- Repurchase
- Reserve Issuance
- Retire Shares
- Vesting

### File Upload

- Select Request Type
- Templates available to download
- Enter details
- Drag & Drop or Select Files to upload
- Click Next