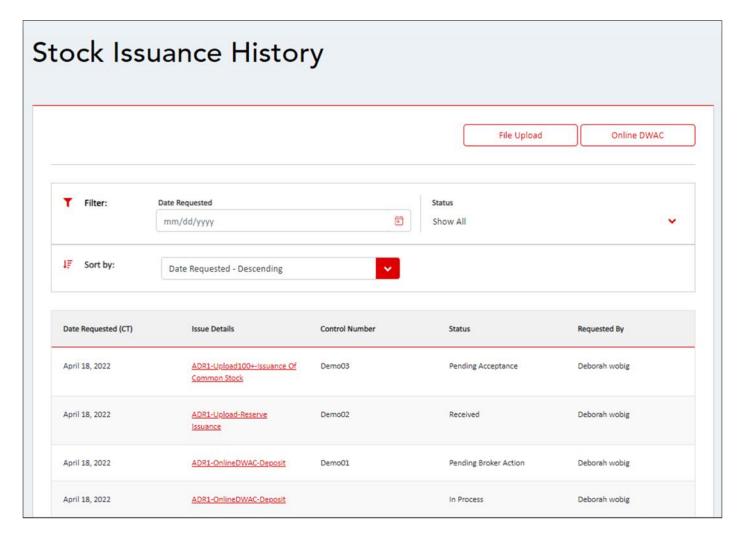

#### **Stock Issuance History**

- See status in near-real time
- View any requests submitted by you or your co-workers