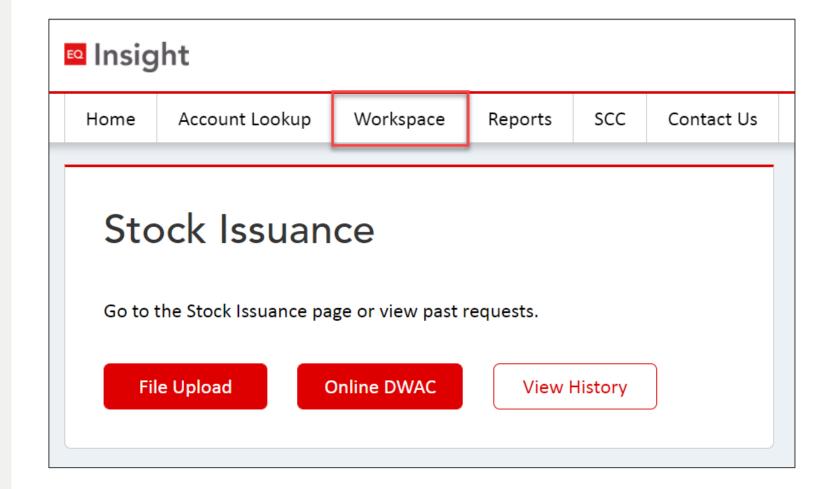

# Stock Issuance functionality now available in EQ Insight

- Online DWAC
- **O2** File Upload

os File Upload for over 100+ accounts

04 View Historical Requests

#### Select

- File Upload
- Online DWAC, or
- View History

#### **Stock Issuance History**

- See status in near-real time
- View any requests submitted by you or your co-workers