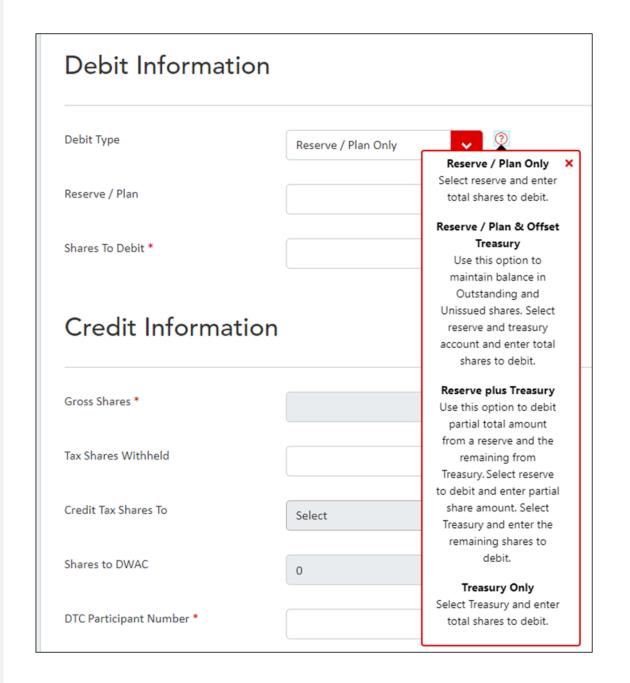

#### **Debit Options**

- Reserve Plan Only
- Reserve/Plan & Offset Treasury
- Reserve plus Treasury
- Treasury Only