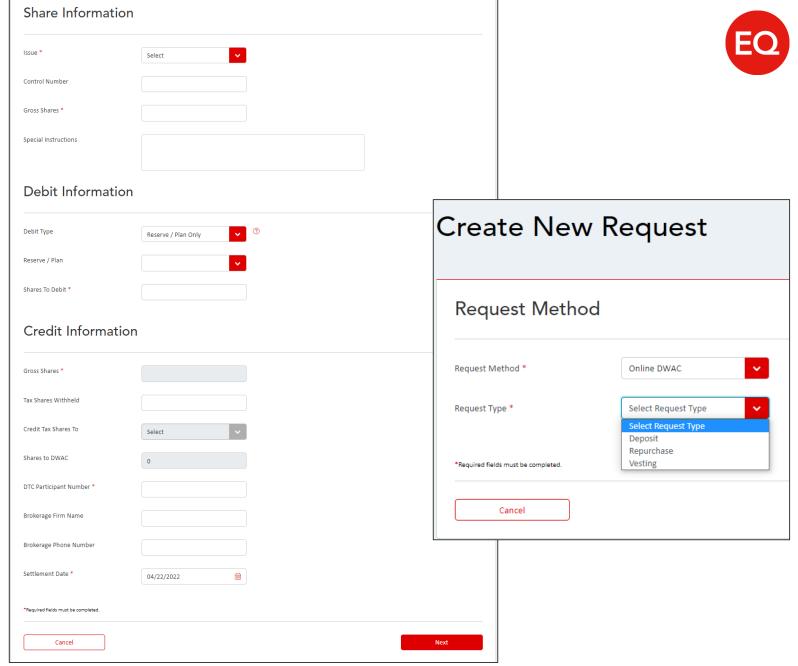

#### **Online DWAC**

- Deposit
- Repurchase
- Vesting

#### **Online DWAC**

- Select Request Type
- Enter Share Information,
- Debit and Credit Information,
- Click Next